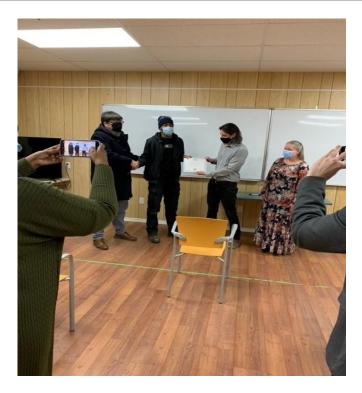

Pedro Gonzalez (L) and Gavin Lawrence (R) presenting an apprentice (Middle) with a Certificate of Participation and Achievement on March 30

At a celebration ceremony at the TradeLinx shop in northwest Toronto on March 30, Mosaic Construction Director Pedro Gonzalez and TradeLinx Project Director Gavin Lawrence presented Certificates of Achievement and Participation to the 12 apprentices who worked on the project.

"It is so important to encourage and invest in the development of construction industry skills," said Mosaic Construction Director Pedro Gonzalez. "People who are building picnic tables today can build transit lines that power the cities of tomorrow."