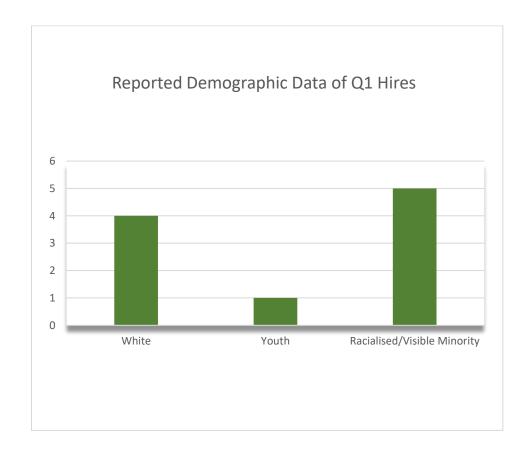

In order to capture a better picture of the diversity of the individuals contributing to the construction of the Finch West LRT, Mosaic currently uses a Tracking Diversity on the Finch West Light Rail Transit Project form. Due to COVID19 Pandemic, this form was incorporated as an electronic form, this voluntary questionnaire is included in our Site Induction registration form to seamlessly collect this data during registration.

This form is being enhanced currently to improve the tracking of diversity of hires in the project, we are hoping to accomplish this for Q2 of 2022.